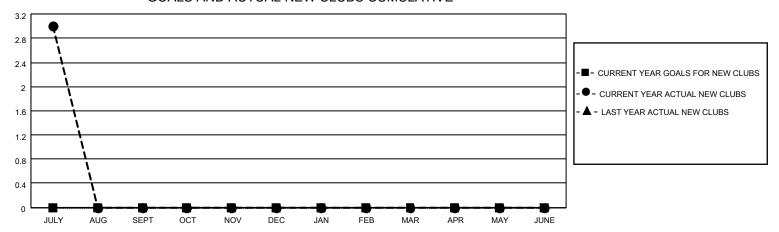

## MONTHLY MEMBERSHIP PROGRESS REPORT

LOCATION INDIA District 317 G Results as of: 7/31/2023

| Clubs                 |               |           |               | Members               |                        |                         |                                                    |
|-----------------------|---------------|-----------|---------------|-----------------------|------------------------|-------------------------|----------------------------------------------------|
| RESULTS FOR 2023-2024 |               |           |               | RESULTS FOR 2023-2024 |                        |                         |                                                    |
| QUARTER               | NEW CLUB GOAL | NEW CLUBS | DROPPED CLUBS | QUARTER MEM           | BER GROWTH NET<br>GOAL | MEMBER GROWTH<br>ACTUAL | DROPPED<br>MEMBERS ACTUAL<br>(including transfers) |
| JULY/AUG/SEPT         | 0             | 3         | 0             | JULY/AUG/SEPT         | 0                      | 172                     | 42                                                 |
| OCT/NOV/DEC           | 0             | 0         | 0             | OCT/NOV/DEC           | 0                      | 0                       | 0                                                  |
| JAN/FEB/MAR           | 0             | 0         | 0             | JAN/FEB/MAR           | 0                      | 0                       | 0                                                  |
| APR/MAY/JUNE          | 0             | 0         | 0             | APR/MAY/JUNE          | 0                      | 0                       | 0                                                  |

## GOALS AND ACTUAL NEW CLUBS CUMULATIVE