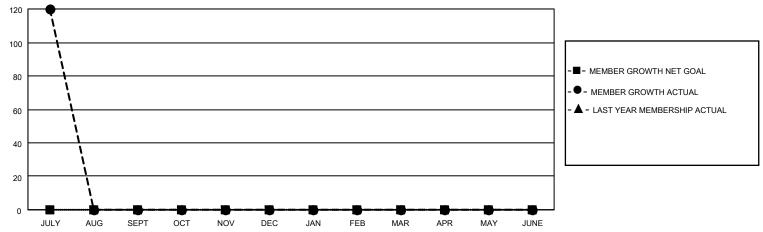

## MONTHLY MEMBERSHIP PROGRESS REPORT

LOCATION INDIA District 317 G Results as of: 7/31/2023

| Clubs                 |               |           |               | Members               |                        |                         |                                                    |
|-----------------------|---------------|-----------|---------------|-----------------------|------------------------|-------------------------|----------------------------------------------------|
| RESULTS FOR 2023-2024 |               |           |               | RESULTS FOR 2023-2024 |                        |                         |                                                    |
| QUARTER               | NEW CLUB GOAL | NEW CLUBS | DROPPED CLUBS | QUARTER MEM           | BER GROWTH NET<br>GOAL | MEMBER GROWTH<br>ACTUAL | DROPPED<br>MEMBERS ACTUAL<br>(including transfers) |
| JULY/AUG/SEPT         | 0             | 3         | 0             | JULY/AUG/SEPT         | 0                      | 172                     | 42                                                 |
| OCT/NOV/DEC           | 0             | 0         | 0             | OCT/NOV/DEC           | 0                      | 0                       | 0                                                  |
| JAN/FEB/MAR           | 0             | 0         | 0             | JAN/FEB/MAR           | 0                      | 0                       | 0                                                  |
| APR/MAY/JUNE          | 0             | 0         | 0             | APR/MAY/JUNE          | 0                      | 0                       | 0                                                  |

## GOALS AND ACTUAL MEMBERS CUMULATIVE

| DROPPED CLUBS: 0 |    | 22 CLUBS OF 87 ADDED 1 OR<br>MORE NEW MEMBERS | GENDER DISTRIBUTION                 |                |  |
|------------------|----|-----------------------------------------------|-------------------------------------|----------------|--|
|                  |    | MALE 1,788 (1                                 |                                     | 1,788 (74.69%) |  |
|                  |    |                                               | FEMALE                              | 606 (25.31%)   |  |
| DROPPED MEMBERS  |    |                                               | NON BINARY                          | 0 (0.00%)      |  |
|                  |    |                                               | PREFER NOT TO ANSWER                | 0 (0.00%)      |  |
| DECEASED         | 0  |                                               |                                     |                |  |
| CLUB CANCELLED   | 0  | CLICK HERE FOR CUMULATIVE                     | TOTAL FAMILY UNIT MEMBERS           | 702            |  |
| OTHER            | 42 | MEMBERSHIP DATA                               |                                     |                |  |
| TOTAL            | 42 |                                               | FAMILY MEMBERS PAYING HALF DUES 371 |                |  |
|                  |    |                                               |                                     |                |  |